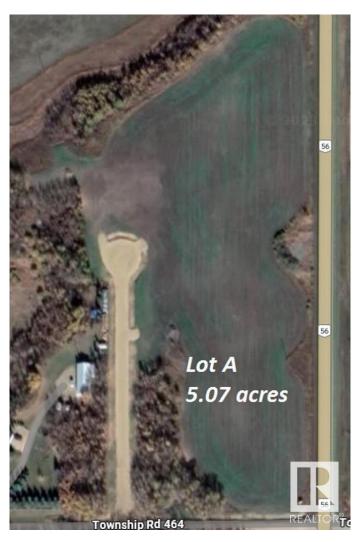

### \$279,900

0 Bedroom, 0.00 Bathroom, Rural on 5.07 Acres

None, Rural Camrose County, AB

REMARKABLE LOCATION for this 5.07 acre property, just a short drive east of Camrose. Situated adjacent to HWY 56 north of the Richard Pioneer Legacy Junction corner. This lot is serviced with CITY WATER, power and natural gas to the property line. Paved most of the way, with a minor amount of gravel to enter the acreage. In a cul-de-sac which limits unwanted traffic. Great opportunity to build in the country and enjoy your privacy, while still living approximately 7 minutes from Camrose. Potential for SECOND RESIDENCE (discretionary use). Two other lots are also available. Welcome home!

MLS® # E4425066

Price \$279,900

Bathrooms 0.00

Acres 5.07

Type Rural

Sub-Type Vacant Lot/Land

Status Active