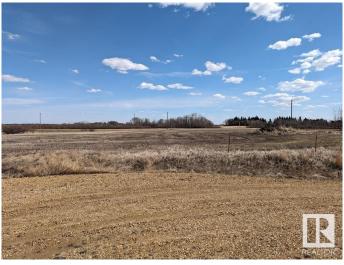

### \$279,900

0 Bedroom, 0.00 Bathroom, Rural on 5.07 Acres

None, Rural Camrose County, AB

REMARKABLE LOCATION for this 5.07 acre property, just a short drive east of Camrose. Situated adjacent to HWY 56 north of the Richard Pioneer Legacy Junction corner. This lot is serviced with CITY WATER, power and natural gas to the property line. Paved most of the way, with a minor amount of gravel to enter the acreage. In a cul-de-sac which limits unwanted traffic. Great opportunity to build in the country and enjoy your privacy, while still living approximately 7 minutes from Camrose. Potential for SECOND RESIDENCE (discretionary use). Two other lots are also available. Welcome home!