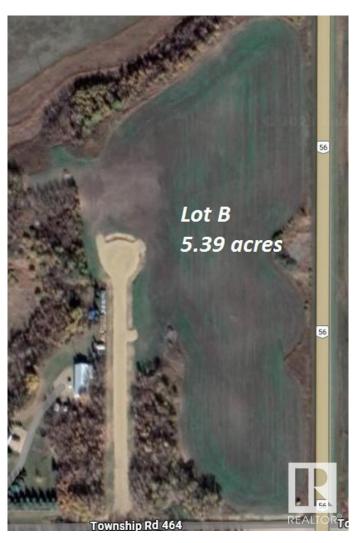

# \$279,900 - 19408 B Twp Rd 464, Rural Camrose County

MLS® #E4425067

### \$279,900

0 Bedroom, 0.00 Bathroom, Rural on 5.39 Acres

None, Rural Camrose County, AB

Imagine living only 7 minutes east of Camrose, but having 5.39 acres to yourself! This acreage is adjacent to HWY 56, north of the Richardson Pioneer Legacy Junction corner. SERVICED with CITY WATER, power and natural gas to the property line. Paved most of the way, with a minor amount of grave to enter the acreage. In a cul-de-sac which limits unwanted traffic. Build your dream home in the country and enjoy your privacy, just a short drive from Camrose. Potential for SECOND RESIDENCE (discretionary use) Two other lots are also available. Welcome home!

## **Essential Information**

MLS® # E4425067 Price \$279,900

Bathrooms 0.00 Acres 5.39 Type Rural

Sub-Type Vacant Lot/Land

Status Active

## **Community Information**

Address 19408 B Twp Rd 464
Area Rural Camrose County

Subdivision None

City Rural Camrose County

County ALBERTA

Province AB

Postal Code T0B 2M2

### **Exterior**

Exterior Features Cul-De-Sac, Flat Site, Level Land, No Through Road