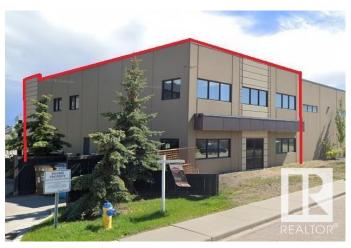

## \$788,000

0 Bedroom, 0.00 Bathroom, Business on 0.00 Acres

Hollick-Kenyon, Edmonton, AB

Brand New Daycare Opportunity located in Hollick Kenyon. Surrounded by high density residential and a short walk from Dr. Donald Massey School which is a K-9 institution. Approved from the City of Edmonton for 129 kids. The space is 6370 square feet across two levels. This center features large room sizes and adequate washrooms. One dedicated hand wash station per room. Center boasts high end commercial grade finishings which will ensure durability, two kitchens/staff rooms (one per level). There is a large playground space which is already fenced and prepped for finishes. Purchase price is for tenant improvements only and is on a Ten year Lease term.