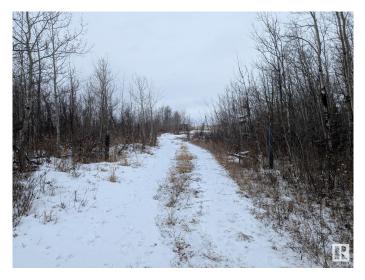

#### \$74,900

0 Bedroom, 0.00 Bathroom, Rural on 5.04 Acres

None, Rural Lac Ste. Anne County, AB

5 ACRES OUT OF SUB-DIVISION. 1.5 miles south of Lake Majeau and 3 miles west of Rich Valley school. Great hideaway or future home. Older mobile home will be removed if unwanted.

## Exterior

Exterior Features Corner Lot, Flat Site, Private Setting, See Remarks