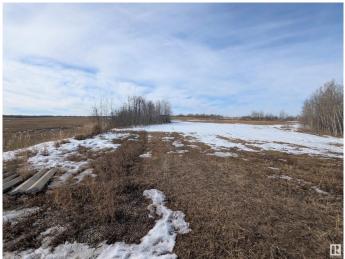

#### \$74,900

0 Bedroom, 0.00 Bathroom, Rural on 5.04 Acres

None, Rural Lac Ste. Anne County, AB

5 ACRES OUT OF SUB-DIVISION. 1.5 miles south of Lake Majeau and 3 miles west of Rich Valley school. Great hideaway or future home. Older mobile home will be removed if unwanted.

## Exterior

Exterior Features Corner Lot, Flat Site, Private Setting, See Remarks