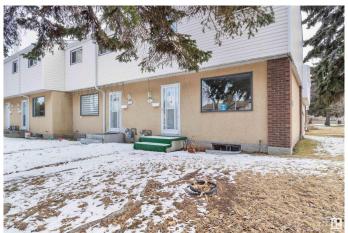

# \$235,000

3 Bedroom, 1.50 Bathroom, 990 sqft Condo / Townhouse on 0.00 Acres

Ekota, Edmonton, AB

Discover this fantastic CORNER unit townhome in the sought-after community of Ekota! Featuring 3 bedrooms, 1.5 bathrooms, and a fully developed basement, this home offers incredible value with LOW condo fees of just \$250. The main floor boasts an upgraded kitchen, a spacious living room, and both front and back entrances for added convenience. Upstairs, you'll find vinyl flooring, a beautifully renovated bathroom, a large primary bedroom, and two additional bedrooms. The basement adds even more space with a versatile rec room, a full bathroom, laundry, and tons of storage space. With TWO parking stalls and a prime locationâ€"just steps to Ekota Playground and School, and a short 5-minute drive to Costco and Mill Woods Town Centreâ€"this home is perfect for first time buyers!

#### **Exterior**

Exterior Wood, Stucco, Vinyl

Exterior Features Fenced, Flat Site, Landscaped, Schools, Shopping Nearby

Roof Asphalt Shingles

Construction Wood, Stucco, Vinyl

Foundation Concrete Perimeter