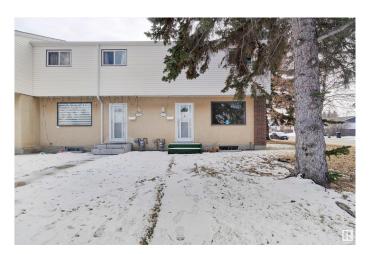

# \$235,000

3 Bedroom, 1.50 Bathroom, 990 sqft Condo / Townhouse on 0.00 Acres

Ekota, Edmonton, AB

Discover this fantastic CORNER unit townhome in the sought-after community of Ekota! Featuring 3 bedrooms, 1.5 bathrooms, and a fully developed basement, this home offers incredible value with LOW condo fees of just \$250. The main floor boasts an upgraded kitchen, a spacious living room, and both front and back entrances for added convenience. Upstairs, you'll find vinyl flooring, a beautifully renovated bathroom, a large primary bedroom, and two additional bedrooms. The basement adds even more space with a versatile rec room, a full bathroom, laundry, and tons of storage space. With TWO parking stalls and a prime locationâ€"just steps to Ekota Playground and School, and a short 5-minute drive to Costco and Mill Woods Town Centreâ€"this home is perfect for first time buyers!

#### **Exterior**

Exterior Wood, Stucco, Vinyl

Exterior Features Fenced, Flat Site, Landscaped, Schools, Shopping Nearby

Roof Asphalt Shingles

Construction Wood, Stucco, Vinyl

Foundation Concrete Perimeter