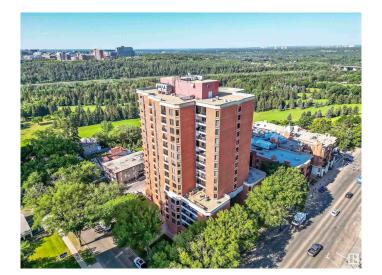

# \$359,900 - 1 11503 100 Avenue, Edmonton

MLS® #E4425298

### \$359,900

0 Bedroom, 0.00 Bathroom, Office on 0.00 Acres

WîhkwÃantôwin, Edmonton, AB

This exceptional main office space in LeMarchand Tower offers an exterior entry and is part of a unique mixed-use development featuring both office and residential units. Adjacent to the historic LeMarchand Mansion and nestled along the scenic river valley, the location boasts abundant park space for a serene working environment. The unit includes three private offices, a reception area, a back office, and a bathroom. It also comes with two underground parking stalls and full access to amenities such as a guest suite, a party room, and the tower lobby. Previously utilized for medical professional services, this space is ideal for similar uses, given the nature of other units in the building. Combining convenience, historical charm, and modern amenities, this office space is perfect for professionals seeking a prestigious and tranquil setting.