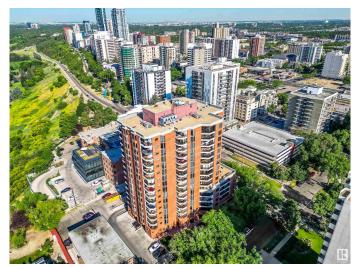

### \$359,900

0 Bedroom, 0.00 Bathroom, Office on 0.00 Acres

WîhkwÃantôwin, Edmonton, AB

This exceptional main office space in LeMarchand Tower offers an exterior entry and is part of a unique mixed-use development featuring both office and residential units. Adjacent to the historic LeMarchand Mansion and nestled along the scenic river valley, the location boasts abundant park space for a serene working environment. The unit includes three private offices, a reception area, a back office, and a bathroom. It also comes with two underground parking stalls and full access to amenities such as a guest suite, a party room, and the tower lobby. Previously utilized for medical professional services, this space is ideal for similar uses, given the nature of other units in the building. Combining convenience, historical charm, and modern amenities, this office space is perfect for professionals seeking a prestigious and tranquil setting.

# **Community Information**

Address 1 11503 100 Avenue

Area Edmonton

Subdivision Wîhkwêntôwin

City Edmonton
County ALBERTA

Province AB

Postal Code T5K 2K7