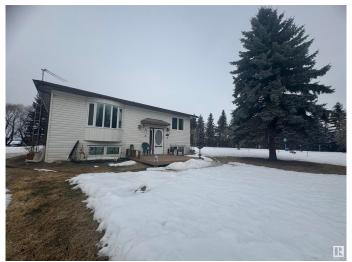

### \$390,000

3 Bedroom, 2.00 Bathroom, 883 sqft Rural on 7.93 Acres

None, Rural Westlock County, AB

This well maintained 1981 bi-level home in Westlock County is on 7.93 acres and is perfectly set up for horse enthusiasts, featuring a riding arena and 2 additional separate paddocks, all with an auto-waterer for livestock. The property includes a second residenceâ€"a park model with an addition(has own septic and heated by propane)â€"ideal for guests or additional family living. The home itself is neat and tidy, with fresh paint, new windows, and a cozy atmosphere. Surrounded by beautiful trees offering privacy and protection, the acreage also boasts two small detached garages on skids, one insulated and with power, perfect for a workshop. Other outbuildings include a large storage shed and also a greenhouse!! A peaceful and practical property for country living! Tons of room and potential to build into your dream acreage.

#### **Exterior**

Exterior Wood

Exterior Features Backs Onto Park/Trees, Cross Fenced, Fenced, Private Setting

Construction Wood

Foundation Preserved Wood