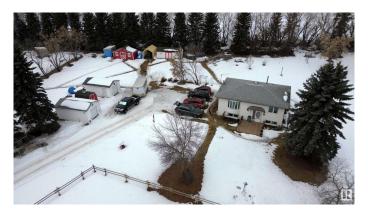

### \$390,000

3 Bedroom, 2.00 Bathroom, 883 sqft Rural on 7.93 Acres

None, Rural Westlock County, AB

This well maintained 1981 bi-level home in Westlock County is on 7.93 acres and is perfectly set up for horse enthusiasts, featuring a riding arena and 2 additional separate paddocks, all with an auto-waterer for livestock. The property includes a second residenceâ€"a park model with an addition(has own septic and heated by propane)â€"ideal for guests or additional family living. The home itself is neat and tidy, with fresh paint, new windows, and a cozy atmosphere. Surrounded by beautiful trees offering privacy and protection, the acreage also boasts two small detached garages on skids, one insulated and with power, perfect for a workshop. Other outbuildings include a large storage shed and also a greenhouse!! A peaceful and practical property for country living! Tons of room and potential to build into your dream acreage.

# **Amenities**

Features Deck, Fire Pit, Greenhouse, Walkout Basement, Workshop

Interior

Heating Forced Air-1, Natural Gas, Propane

Stories 2

Has Basement Yes

Basement Full, Finished

#### **Exterior**

Exterior Wood

Exterior Features Backs Onto Park/Trees, Cross Fenced, Fenced, Private Setting

Construction Wood

Foundation Preserved Wood