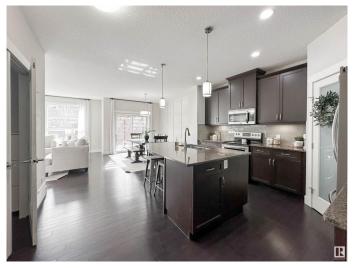

#### \$649,900

5 Bedroom, 3.50 Bathroom, 2,343 sqft Single Family on 0.00 Acres

Starling, Edmonton, AB

Beautiful FULLY FINISHED two storey in the heart of Starling! Close to walking trails and access roads. Step in to grand entry way with soaring ceilings and head into the sun filled open concept living. Kitchen filled with ample storage wand walkthru pantry. Customized dining nook & stunning living room with cozy gas fireplace flanked by built in storage. Main floor den with double doors is perfect for a work from home lifestyle or playroom for kids! Upstairs ft HUGE bonus room, flex space, two large bedrooms, and 4pc bath. Primary suite is fit for a king w/ large walk-in closet & 5pc ensuite. Basement ft 9' ceilings and TWO additonal bedrooms. Generous sized rec space is the perfect dual purpose. Addiontla 4pc bath finish the level. South facing yard with pergola covered deck & double attached garage make this the perfect move in ready home.