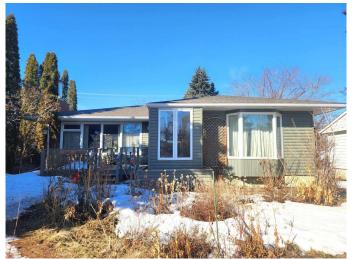

## \$599.900

3 Bedroom, 2.00 Bathroom, 1,379 sqft Single Family on 0.00 Acres

Belgravia, Edmonton, AB

Incredible Opportunity! This 1,378 sq.ft bungalow is set on a spacious 60 ft x 101 ft (6012 sq.ft - 558 mÂ2) lot in the desirable Belgravia neighborhood. With great potential for first-time buyers, growing families, builders, and investors, this home offers plenty of possibilities. The bright and open main floor is flooded with natural light and features 3 bedrooms, a 3-piece bathroom, kitchen, and hardwood flooring throughout. The fully finished basement, accessible via a separate entrance, includes a kitchen, den, 3-piece bathroom, and a large recreation room. Recent updates include newer windows, roof, and furnace. Conveniently located within walking distance to U of A, hospital, schools, and LRT system, and just blocks from the river valley and an extensive trail network.

## Interior

Appliances See Remarks

Heating Forced Air-1, Natural Gas

Fireplace Yes

Fireplaces Stone Facing

Stories 2

Has Basement Yes

Basement Full, Finished