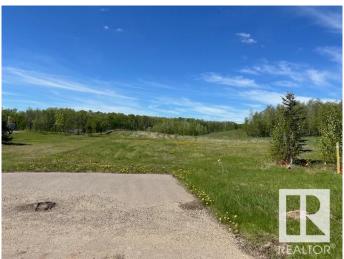

### \$224,900

0 Bedroom, 0.00 Bathroom, Rural on 2.03 Acres

Hills Of Twin Lakes, Rural Parkland County, AB

Come see this beautiful Hills of Twin Lakes lot measuring 2.03 acres for yourself! This is your chance to build your dream home and experience the joy of country living just a mere 10 minutes away from Stony Plain. The lot offers endless possibilities to design and create a perfect oasis. Imagine waking up to picturesque views, surrounded by nature's serenity while still being conveniently close to the amenities of Stony Plain. Don't miss out on this incredible opportunity to turn your dream into a reality. Act fast and secure your piece of paradise today!