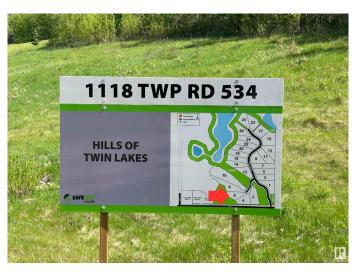

## **Community Information**

Address 6 1118 Twp Rd 534

Area Rural Parkland County

Subdivision Hills Of Twin Lakes

City Rural Parkland County

County ALBERTA

Province AB

Postal Code T7Y 0B6