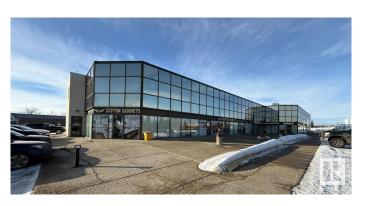

### \$0

0 Bedroom, 0.00 Bathroom, Office on 0.00 Acres

Strathcona Industrial Park, Edmonton, AB

Unit 207/208 at Centre 39 Professional Centre offers 2,453 sq.ft.± of professional space with excellent visibility and great signage opportunities. The property includes on-site parking for clients and employees. A negotiable tenant improvement allowance is available to customize the space.

### **Exterior**

Exterior Mixed

Construction Mixed