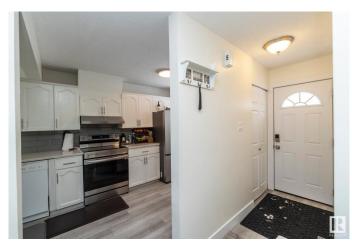

### \$199,900

3 Bedroom, 1.00 Bathroom, 1,054 sqft Condo / Townhouse on 0.00 Acres

Kilkenny, Edmonton, AB

Welcome to this FULLY RENOVATED Townhouse with 3 bedrooms, 1 bathroom, a **FULLY FINISHED BASEMENT and 1** energized parking stall. The gorgeous kitchen has all white cabinetry with light QUARTZ COUNTERTOPS, NEW STAINLESS STEEL APPLIANCES and features a coffee station. This unit has ALL NEW VINYL PLANK FLOORING AND CERAMIC TILE THROUGHOUT - NO CARPET ANYWHERE!! Upstairs you will find 3 bedrooms and a RENOVATED BATHROOM. THE FULLY FINISHED BASEMENT HAS A LARGE REC ROOM AND A NEWER WASHER & DRYER. THE FULLY FENCED BACK YARD has been well manicured and features a NEW SHED. This home is immaculate. Here is your chance to become a homeowner!!

## Interior

Appliances Dishwasher-Built-In, Dryer, Hood Fan, Refrigerator, Storage Shed,

Stove-Electric, Washer

Heating Forced Air-1, Natural Gas

Stories 3

Has Basement Yes

Basement Full, Finished