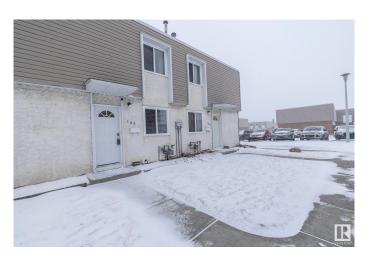

### \$199,900

3 Bedroom, 1.00 Bathroom, 1,054 sqft Condo / Townhouse on 0.00 Acres

Kilkenny, Edmonton, AB

Welcome to this FULLY RENOVATED Townhouse with 3 bedrooms, 1 bathroom, a **FULLY FINISHED BASEMENT and 1** energized parking stall. The gorgeous kitchen has all white cabinetry with light QUARTZ COUNTERTOPS, NEW STAINLESS STEEL APPLIANCES and features a coffee station. This unit has ALL NEW VINYL PLANK FLOORING AND CERAMIC TILE THROUGHOUT - NO CARPET ANYWHERE!! Upstairs you will find 3 bedrooms and a RENOVATED BATHROOM. THE FULLY FINISHED BASEMENT HAS A LARGE REC ROOM AND A NEWER WASHER & DRYER. THE FULLY FENCED BACK YARD has been well manicured and features a NEW SHED. This home is immaculate. Here is your chance to become a homeowner!!

## **Exterior**

Exterior Wood, Stucco

Exterior Features Fenced, Paved Lane, Playground Nearby, Public Swimming Pool, Public

Transportation, Recreation Use, Schools, Shopping Nearby

Roof Asphalt Shingles

Construction Wood, Stucco