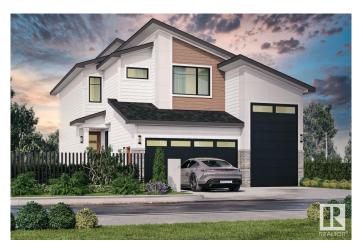

#### \$650,000

4 Bedroom, 2.50 Bathroom, 2,087 sqft Single Family on 0.00 Acres

Gibbons, Gibbons, AB

Discover this stunning 2-storey home in Gibbons! The main floor features a bedroom, a spacious living room with a cozy fireplace, a kitchen with a pantry, and a dining area with deck accessâ€"perfect for entertaining. A convenient 2-piece bathroom completes the level. Upstairs, you'II find a bright bonus room, a laundry area, and two additional bedrooms with a shared 4-piece bathroom. The primary suite boasts a walk-in closet and a luxurious 5-piece ensuite. This home also offers an oversized triple attached garage, ample RV parking, and a walk-out basement for additional living space or future development. Don't miss out on this fantastic property!

### **Exterior**

Exterior Wood, Stone, Vinyl

Exterior Features Playground Nearby, Schools, Shopping Nearby

Roof Asphalt Shingles
Construction Wood, Stone, Vinyl
Foundation Concrete Perimeter