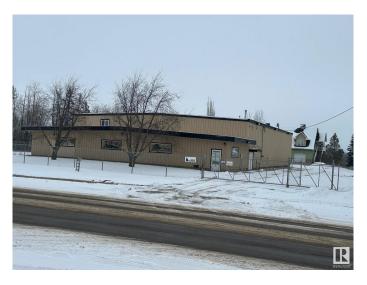

### \$2,480,000

0 Bedroom, 0.00 Bathroom, Industrial on 0.00 Acres

North Business Park, Stony Plain, AB

Located just off Highway 16A in Stony Plain's North Business Park, this versatile 1.21+/- acre property features a 10,000 SF steel-frame warehouse/shop with 18 ft ceilings, a 12 ft by 14 ft high main door, and an additional side door. Built in 1995, the warehouse has a metal roof re-insulated in 2011, upgraded exterior lighting in 2016, a floor drain, and radiant heat. A 4,000 SF mezzanine provides additional storage or workspace. The fully fenced yard was excavated and resurfaced with new pit run and gravel in 2021, offering ample parking and storage space. The on-site 1,716 SF residence, built in 1998, features upper-level living quarters, a four-car garage, a septic pump-out system, and a water well. The warehouse also benefits from three-phase power and a full range of utility services. This well-maintained property is ideal for a variety of commercial and industrial uses.