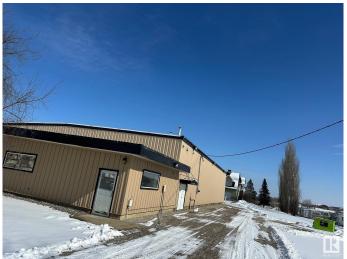

### \$2,480,000

0 Bedroom, 0.00 Bathroom, Industrial on 0.00 Acres

North Business Park, Stony Plain, AB

Located just off Highway 16A in Stony Plain's North Business Park, this versatile 1.21+/- acre property features a 10,000 SF steel-frame warehouse/shop with 18 ft ceilings, a 12 ft by 14 ft high main door, and an additional side door. Built in 1995, the warehouse has a metal roof re-insulated in 2011, upgraded exterior lighting in 2016, a floor drain, and radiant heat. A 4,000 SF mezzanine provides additional storage or workspace. The fully fenced yard was excavated and resurfaced with new pit run and gravel in 2021, offering ample parking and storage space. The on-site 1,716 SF residence, built in 1998, features upper-level living quarters, a four-car garage, a septic pump-out system, and a water well. The warehouse also benefits from three-phase power and a full range of utility services. This well-maintained property is ideal for a variety of commercial and industrial uses.