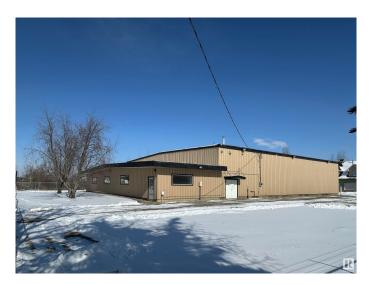

### \$2,480,000

0 Bedroom, 0.00 Bathroom, Industrial on 0.00 Acres

North Business Park, Stony Plain, AB

Located just off Highway 16A in Stony Plain's North Business Park, this versatile 1.21+/- acre property features a 10,000 SF steel-frame warehouse/shop with 18 ft ceilings, a 12 ft by 14 ft high main door, and an additional side door. Built in 1995, the warehouse has a metal roof re-insulated in 2011, upgraded exterior lighting in 2016, a floor drain, and radiant heat. A 4,000 SF mezzanine provides additional storage or workspace. The fully fenced yard was excavated and resurfaced with new pit run and gravel in 2021, offering ample parking and storage space. The on-site 1,716 SF residence, built in 1998, features upper-level living quarters, a four-car garage, a septic pump-out system, and a water well. The warehouse also benefits from three-phase power and a full range of utility services. This well-maintained property is ideal for a variety of commercial and industrial uses.