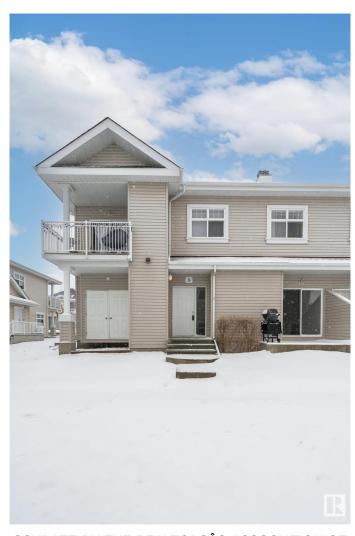

#### \$224,000

2 Bedroom, 2.00 Bathroom, 888 sqft Condo / Townhouse on 0.00 Acres

Summerside, Edmonton, AB

A Home You'll Loveâ€"at a Price You Can Afford! Discover this charming 2-bedroom. 2-bathroom unit, offering nearly 900 sq. ft. of thoughtfully designed living space. The open-concept layout ensures functionality. Storage is no issue, thanks to the spacious crawl space, perfect for keeping your belongings organized. Plus, pet lovers rejoice! This complex is pet-friendly, making it an excellent choice for furry family members. Nestled in a prime location, you're just minutes from South Common, Anthony Henday, shopping, and public transportationâ€"all within walking distance. Best of all, you'II enjoy exclusive access to Summerside's lake community, where resort-style living is part of everyday life.

Type Condo / Townhouse

Sub-Type Carriage
Style Bungalow
Status Active

#### **Exterior**

Exterior Wood, Vinyl

Exterior Features Backs Onto Park/Trees, Beach Access, Boating, Flat Site,

Park/Reserve, Public Transportation, Schools, Shopping Nearby

Roof Asphalt Shingles

Construction Wood, Vinyl