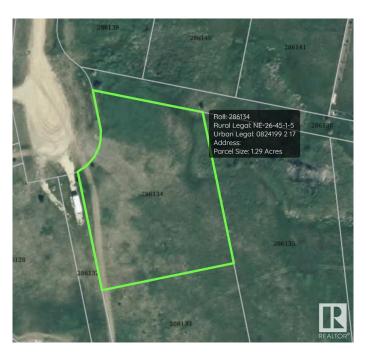

# \$69,900

0 Bedroom, 0.00 Bathroom, Rural on 1.29 Acres

River Ridge Estates\_CWET, Rural Wetaskiwin County, AB

Welcome to your dream location in River Ridge Estate! This exceptional 1.29-acre property boasts breathtaking views of the Battle River Valley, offering a perfect backdrop for your future home. With abundant wildlife and stunning sunsets, you'll find tranquility in this serene setting. The land features a gentle ridge, making development a breeze. Access is a recently paved access from Highway 13, with only a short stretch of gravel to reach your lot. Just 5 km from the charming village of Pigeon Lake, you'll enjoy convenient shopping and dining options. Families will appreciate the proximity to schools, making this an ideal spot for everyone. Golf enthusiasts will love the 18-hole golf course located right across the road, providing a perfect way to unwind. Don't miss this opportunity to create your own slice of paradise in River Ridge Estate.

## **Essential Information**

MLS® # E4426180

Price \$69,900

Bathrooms 0.00

Acres 1.29

Type Rural

Sub-Type Vacant Lot/Land

Status Active

# **Community Information**

Address 17 River Ridge Estates

Area Rural Wetaskiwin County

Subdivision River Ridge Estates\_CWET

City Rural Wetaskiwin County

County ALBERTA

Province AB

Postal Code T0C 2V0