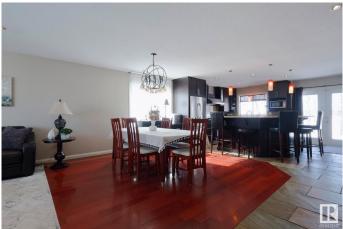

#### \$489,900

4 Bedroom, 3.00 Bathroom, 1,315 sqft Single Family on 0.00 Acres

La Perle, Edmonton, AB

QUIET WEST END LOCATION Offering an upgraded A/C'd 4 Level Split With Over 2500 Sq Ft Developed-Featuring 4 Bedrooms and 3 Bathrooms, A Renovated Main Floor Features an Expansive Kitchen With Large Gas Stove and Hood Fan, Stainless Appliances and Granite Tops. The Open Concept Dining and Living Room Features Slate Tile, Hardwood Inlays With a Large Pantry and Main Door Closet. Upper Level Has 3 Ample Sized Bedrooms Featuring a Primary With a 4 Pce Ensuite. The 3rd Level Provides a Large Family Room With Wood Burning Fireplace, The 4th Bedroom, a 3 Pce. Bathroom and a Centrally Located Laundry Area. The 4th Level features Bonus Developed Spaces Including a Rec Room and Spacious Den as Well as Mechanical Area With Huge Crawl Space Storage! Location is Perfect distance from WEM, Close to Schools and Public Transportation! We've Got Your Keys!!

### Interior

| Interior Features | ensuite bathroom                                                                                                                                                                                    |
|-------------------|-----------------------------------------------------------------------------------------------------------------------------------------------------------------------------------------------------|
| Appliances        | Air Conditioning-Central, Dishwasher-Built-In, Dryer, Garage Control,<br>Garage Opener, Refrigerator, Storage Shed, Stove-Gas, Vacuum<br>Systems, Washer, Washer - Energy Star, Curtains and Blinds |
| Heating           | Forced Air-1, Natural Gas                                                                                                                                                                           |
| Fireplace         | Yes                                                                                                                                                                                                 |
| Fireplaces        | Heatilator/Fan                                                                                                                                                                                      |
| Stories           | 4                                                                                                                                                                                                   |
| Has Basement      | Yes                                                                                                                                                                                                 |
| Basement          | Full, Finished                                                                                                                                                                                      |
| Exterior          |                                                                                                                                                                                                     |
| Exterior          | Wood, Brick, Vinyl                                                                                                                                                                                  |
| Exterior Features | Backs Onto Park/Trees, Golf Nearby, Landscaped, Public Transportation, Shopping Nearby                                                                                                              |
| Roof              | Asphalt Shingles                                                                                                                                                                                    |
| Construction      | Wood, Brick, Vinyl                                                                                                                                                                                  |