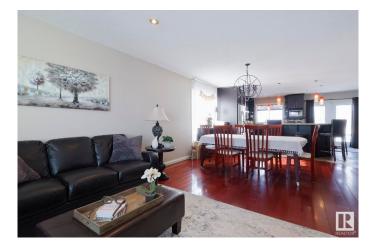

#### \$489,900

4 Bedroom, 3.00 Bathroom, 1,315 sqft Single Family on 0.00 Acres

La Perle, Edmonton, AB

QUIET WEST END LOCATION Offering an upgraded A/C'd 4 Level Split With Over 2500 Sq Ft Developed-Featuring 4 Bedrooms and 3 Bathrooms, A Renovated Main Floor Features an Expansive Kitchen With Large Gas Stove and Hood Fan, Stainless Appliances and Granite Tops. The Open Concept Dining and Living Room Features Slate Tile, Hardwood Inlays With a Large Pantry and Main Door Closet. Upper Level Has 3 Ample Sized Bedrooms Featuring a Primary With a 4 Pce Ensuite. The 3rd Level Provides a Large Family Room With Wood Burning Fireplace, The 4th Bedroom, a 3 Pce. Bathroom and a Centrally Located Laundry Area. The 4th Level features Bonus Developed Spaces Including a Rec Room and Spacious Den as Well as Mechanical Area With Huge Crawl Space Storage! Location is Perfect distance from WEM, Close to Schools and Public Transportation! We've Got Your Keys!!

### Interior

| Interior Features | ensuite bathroom                                                                                                                                                                                    |
|-------------------|-----------------------------------------------------------------------------------------------------------------------------------------------------------------------------------------------------|
| Appliances        | Air Conditioning-Central, Dishwasher-Built-In, Dryer, Garage Control,<br>Garage Opener, Refrigerator, Storage Shed, Stove-Gas, Vacuum<br>Systems, Washer, Washer - Energy Star, Curtains and Blinds |
| Heating           | Forced Air-1, Natural Gas                                                                                                                                                                           |
| Fireplace         | Yes                                                                                                                                                                                                 |
| Fireplaces        | Heatilator/Fan                                                                                                                                                                                      |
| Stories           | 4                                                                                                                                                                                                   |
| Has Basement      | Yes                                                                                                                                                                                                 |
| Basement          | Full, Finished                                                                                                                                                                                      |
| Exterior          |                                                                                                                                                                                                     |
| Exterior          | Wood, Brick, Vinyl                                                                                                                                                                                  |
| Exterior Features | Backs Onto Park/Trees, Golf Nearby, Landscaped, Public Transportation, Shopping Nearby                                                                                                              |
| Roof              | Asphalt Shingles                                                                                                                                                                                    |
| Construction      | Wood, Brick, Vinyl                                                                                                                                                                                  |