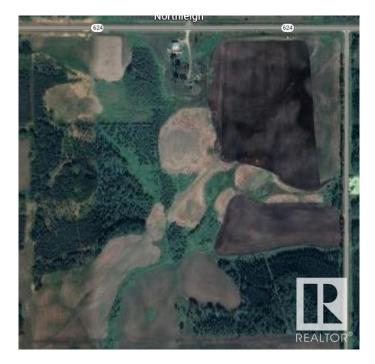

#### \$399,900

0 Bedroom, 0.00 Bathroom, Rural on 139.26 Acres

None, Rural Parkland County, AB

Beautiful farm/recreational land on pavement just minutes from Tomahawk and close to Drayton Valley! Located on the south of HWY 624 and west of RR 62 this 139.26 acres is partially cultivated, has been partially hayed and is partially treed. A little bit if everything! A perfect place to farm, hunt or build your dream home!

## Exterior Features Rolling Land, Partially Fenced