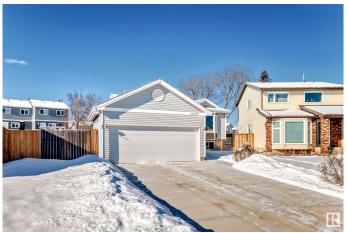

### \$520,000

7 Bedroom, 3.50 Bathroom, 1,246 sqft Single Family on 0.00 Acres

Bearspaw (Edmonton), Edmonton, AB

This 1246 sq.ft. bi-level home sits on a quiet crescent, backing onto a scenic green belt and just steps from Bearspaw Park. The main floor features 3 bedrooms, including a primary with a half-bath ensuite, plus a full bathroom. A bright living area flows into the functional kitchen and dining space. The finished basement adds 4 more bedrooms, a full bath, and 2 half-bath ensuites, offering great flexibility. Stay cool year-round with central A/C. A double attached garage completes this fantastic home.

#### **Amenities**

Amenities See Remarks

Parking Spaces 2

Parking Double Garage Attached

#### **Exterior**

Exterior Wood, Vinyl

Exterior Features Cul-De-Sac, Fenced, Landscaped, Park/Reserve, Schools, Shopping

Nearby

Roof Asphalt Shingles

Construction Wood, Vinyl

Foundation Concrete Perimeter