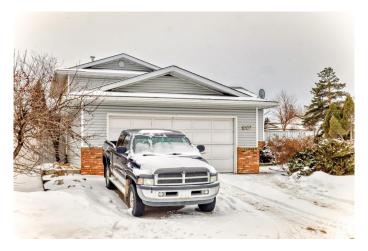

## \$429,998

4 Bedroom, 2.50 Bathroom, 1,152 sqft Single Family on 0.00 Acres

Crawford Plains, Edmonton, AB

Nice 4-Level Split on a Corner Lot in Crawford Plains! A bright and spacious 4-level split situated on a desirable corner lot in the heart of Crawford Plains. This home features vaulted ceilings, a charming bay window, and a functional layout filled with natural light. Recent upgrades include a newer hot water tank and furnace, ensuring efficiency and peace of mind. The 22x23 attached garage with an aggregate driveway and sidewalks adds to the home's curb appeal. Located in a family-friendly community, this home offers quick access to Anthony Henday, 50th Street, and all essential amenities, including schools, parks, and shopping. Ready to add some finishing touches. Quick Possession available!

## **Amenities**

Amenities Deck, See Remarks

Parking Spaces 4

Parking Double Garage Attached