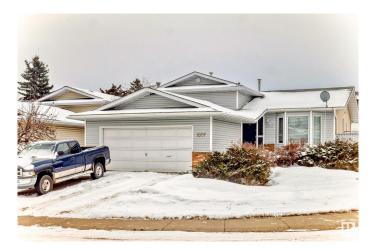

# \$429,998 - 1007 48 Street, Edmonton

MLS® #E4426255

## \$429,998

4 Bedroom, 2.50 Bathroom, 1,152 sqft Single Family on 0.00 Acres

Crawford Plains, Edmonton, AB

Nice 4-Level Split on a Corner Lot in Crawford Plains! A bright and spacious 4-level split situated on a desirable corner lot in the heart of Crawford Plains. This home features vaulted ceilings, a charming bay window, and a functional layout filled with natural light. Recent upgrades include a newer hot water tank and furnace, ensuring efficiency and peace of mind. The 22x23 attached garage with an aggregate driveway and sidewalks adds to the home's curb appeal. Located in a family-friendly community, this home offers quick access to Anthony Henday, 50th Street, and all essential amenities, including schools, parks, and shopping. Ready to add some finishing touches. Quick Possession available!

## **Community Information**

Address 1007 48 Street

Area Edmonton

Subdivision Crawford Plains

City Edmonton
County ALBERTA

Province AB

Postal Code T6L 5V1