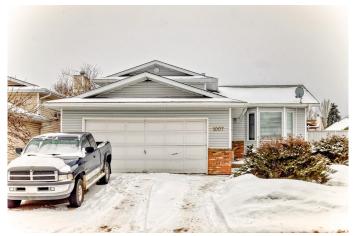

# \$429,998 - 1007 48 Street, Edmonton

MLS® #E4426255

## \$429,998

4 Bedroom, 2.50 Bathroom, 1,152 sqft Single Family on 0.00 Acres

Crawford Plains, Edmonton, AB

Nice 4-Level Split on a Corner Lot in Crawford Plains! A bright and spacious 4-level split situated on a desirable corner lot in the heart of Crawford Plains. This home features vaulted ceilings, a charming bay window, and a functional layout filled with natural light. Recent upgrades include a newer hot water tank and furnace, ensuring efficiency and peace of mind. The 22x23 attached garage with an aggregate driveway and sidewalks adds to the home's curb appeal. Located in a family-friendly community, this home offers quick access to Anthony Henday, 50th Street, and all essential amenities, including schools, parks, and shopping. Ready to add some finishing touches. Quick Possession available!

## **Community Information**

Address 1007 48 Street

Area Edmonton

Subdivision Crawford Plains

City Edmonton
County ALBERTA

Province AB

Postal Code T6L 5V1