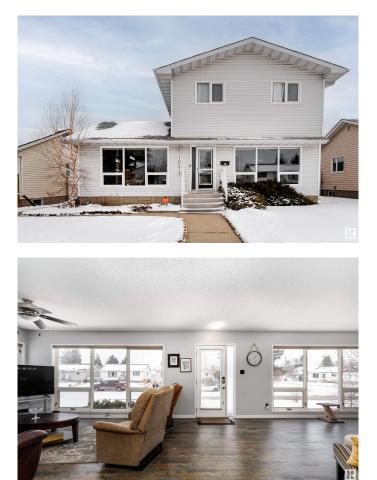

#### \$589,990

5 Bedroom, 3.00 Bathroom, 1,670 sqft Single Family on 0.00 Acres

Gold Bar, Edmonton, AB

Discover this bright and spacious home in Gold Bar, Edmonton! The main floor is flooded with natural light, featuring a generous living room with large windows overlooking the neighborhood, a dining area, and a cozy breakfast nook. The well-lit kitchen boasts bright cabinetry, ample counter space, a pantry, double sinks, and access to the deck. A main-floor bedroom and a 3-piece bathroom complete this level. Upstairs, you'II find three carpeted bedrooms and a 3-piece bathroom. The fully finished basement offers a spacious recreation room, a laundry room, utility and storage areas, and a primary suite with a walk-in closet and a 4-piece ensuite. Outside, enjoy an oversized triple detached and heated garage complete with workbenches and built-in storage, RV parking and a maintenance free backyard backing onto greenspace and the ravine. A fantastic opportunity in a sought-after neighborhood!

#### **Essential Information**

| MLS® #     | E4426286  |
|------------|-----------|
| Price      | \$589,990 |
| Bedrooms   | 5         |
| Bathrooms  | 3.00      |
| Full Baths | 3         |

| Square Footage | 1,670                  |
|----------------|------------------------|
| Acres          | 0.00                   |
| Year Built     | 1958                   |
| Туре           | Single Family          |
| Sub-Type       | Detached Single Family |
| Style          | 2 Storey               |
| Status         | Active                 |

## **Community Information**

| Address     | 10579 40 Street |
|-------------|-----------------|
| Area        | Edmonton        |
| Subdivision | Gold Bar        |
| City        | Edmonton        |
| County      | ALBERTA         |
| Province    | AB              |
| Postal Code | T6A 1S9         |