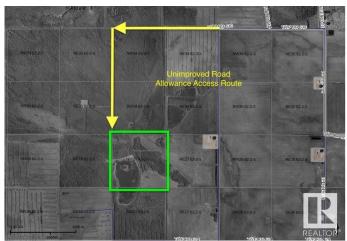

#### \$279,000

0 Bedroom, 0.00 Bathroom, Rural on 159.00 Acres

None, Rural Westlock County, AB

159 acre Recreational Paradise situated on the edge of a private shallow body lake & backing onto 50 plus sections of Crown Land for endless miles of pristine natural area access including quadding, wildlife enjoyment & hunting. Winter activities include easy access to the Northern lights Snowmobile Trail as well as links to the Trans Canada Snowmobile Trail. Quality built modern Trappers cabin situated amongst mature sheltering bush features professional solar power panels & electrical system as well as wood stove & conveniences for 4 season camping usability. Amazing winter & summer scenery, pristine bird watching & wildlife interaction. Short trail commute to many other natural points of interest. Additional excellent grass producing ability w/ good livestock perimeter fencing currently being pastured. Unimproved road allowance access allows for your own private oasis & pristine natural interaction rarely found these days. A value investment in both land & your own personal health & enjoyment