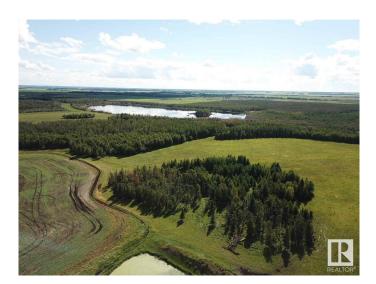

#### \$279,000

0 Bedroom, 0.00 Bathroom, Rural on 159.00 Acres

None, Rural Westlock County, AB

159 acre Recreational Paradise situated on the edge of a private shallow body lake & backing onto 50 plus sections of Crown Land for endless miles of pristine natural area access including quadding, wildlife enjoyment & hunting. Winter activities include easy access to the Northern lights Snowmobile Trail as well as links to the Trans Canada Snowmobile Trail. Quality built modern Trappers cabin situated amongst mature sheltering bush features professional solar power panels & electrical system as well as wood stove & conveniences for 4 season camping usability. Amazing winter & summer scenery, pristine bird watching & wildlife interaction. Short trail commute to many other natural points of interest. Additional excellent grass producing ability w/ good livestock perimeter fencing currently being pastured. Unimproved road allowance access allows for your own private oasis & pristine natural interaction rarely found these days. A value investment in both land & your own personal health & enjoyment

## Exterior

Exterior Features Backs Onto Lake, Fenced, Lake Access Property, Lake View, Private Setting, Treed Lot, See Remarks