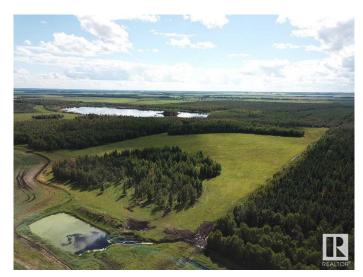

#### \$279,000

0 Bedroom, 0.00 Bathroom, Rural on 159.00 Acres

None, Rural Westlock County, AB

159 acre Recreational Paradise situated on the edge of a private shallow body lake & backing onto 50 plus sections of Crown Land for endless miles of pristine natural area access including quadding, wildlife enjoyment & hunting. Winter activities include easy access to the Northern lights Snowmobile Trail as well as links to the Trans Canada Snowmobile Trail. Quality built modern Trappers cabin situated amongst mature sheltering bush features professional solar power panels & electrical system as well as wood stove & conveniences for 4 season camping usability. Amazing winter & summer scenery, pristine bird watching & wildlife interaction. Short trail commute to many other natural points of interest. Additional excellent grass producing ability w/ good livestock perimeter fencing currently being pastured. Unimproved road allowance access allows for your own private oasis & pristine natural interaction rarely found these days. A value investment in both land & your own personal health & enjoyment

## Exterior

Exterior Features Backs Onto Lake, Fenced, Lake Access Property, Lake View, Private Setting, Treed Lot, See Remarks