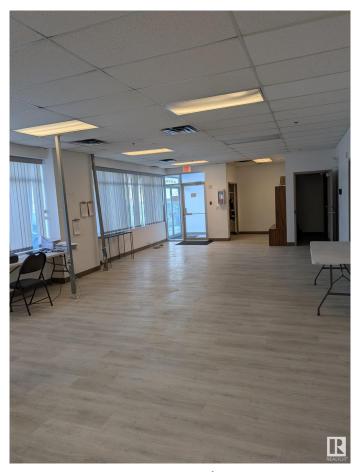

#### \$0

0 Bedroom, 0.00 Bathroom, Industrial on 0.00 Acres

Leduc Business Park, Leduc, AB

SUb-lease this 8826 ft2 with 4 dock loading bays til 30th November, 2026. Or re-negotiate a new lease with landlord.