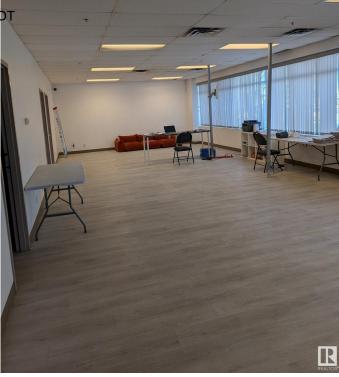

#### \$0

0 Bedroom, 0.00 Bathroom, Industrial on 0.00 Acres

Leduc Business Park, Leduc, AB

SUb-lease this 8826 ft2 with 4 dock loading bays til 30th November, 2026. Or re-negotiate a new lease with landlord.