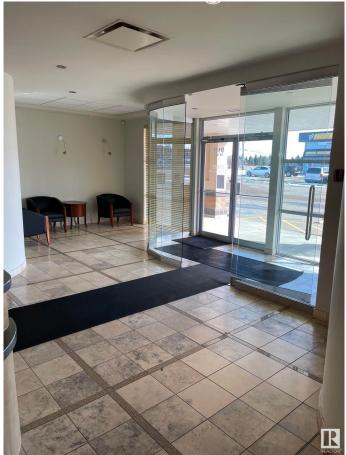

#### **\$0**

0 Bedroom, 0.00 Bathroom, Office on 0.00 Acres

Strathcona Industrial Park, Edmonton, AB

The Annex at Centre 39 offers 5,500 sq.ft. $\hat{A}$ ± of premium main-floor office space, with the option to demise into two 2,750 sq.ft. $\hat{A}$ ± units. The layout includes five private offices, a large office area with four cubicles, two kitchens, five washrooms, a mailroom, a server room, and multiple meeting spaces. The property features scramble parking with 39 electrified stalls. Zoned for Business Employment (BE), it is suitable for professional and medical practices.