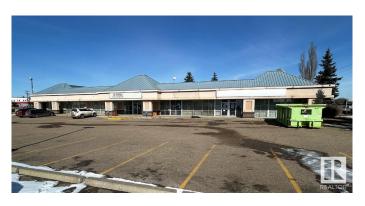

#### **\$0**

0 Bedroom, 0.00 Bathroom, Office on 0.00 Acres

Strathcona Industrial Park, Edmonton, AB

The Annex at Centre 39 offers 5,500 sq.ft. $\hat{A}$ ± of premium main-floor office space, with the option to demise into two 2,750 sq.ft. $\hat{A}$ ± units. The layout includes five private offices, a large office area with four cubicles, two kitchens, five washrooms, a mailroom, a server room, and multiple meeting spaces. The property features scramble parking with 39 electrified stalls. Zoned for Business Employment (BE), it is suitable for professional and medical practices.