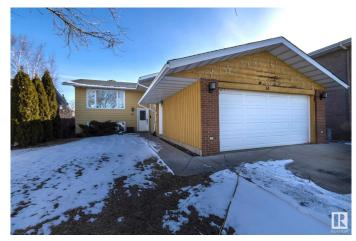

#### \$479,900

5 Bedroom, 2.50 Bathroom, 1,193 sqft Single Family on 0.00 Acres

Greenview (Edmonton), Edmonton, AB

Welcome to this spacious and updated 5 bedroom, 2.5 bath bi-level with heated double attached garage in Greenview!! This home is in a terrific location backing a green belt that leads to Greenview Park. The main floor has all new vinyl plank flooring throughout, and has a gorgeous new white kitchen with granite countertops and all new appliances. There are 3 spacious bedrooms, a full bathroom and the primary bedroom has a 2 piece ensuite. The basement has 2 more bedrooms a full bathroom and a second kitchen. This home features all new windows, new roof shingles, new deck, and a beautiful back yard featuring stone work and firepit. Welcome home

# **Community Information**

Address 51 Grand Meadow Crescent

Area Edmonton

Subdivision Greenview (Edmonton)

City Edmonton
County ALBERTA

Province AB

Postal Code T6L 1A3