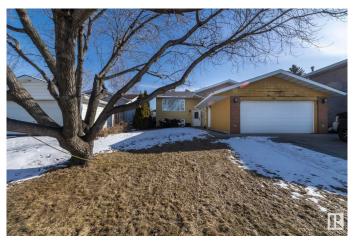

#### \$479,900

5 Bedroom, 2.50 Bathroom, 1,193 sqft Single Family on 0.00 Acres

Greenview (Edmonton), Edmonton, AB

Welcome to this spacious and updated 5 bedroom, 2.5 bath bi-level with heated double attached garage in Greenview!! This home is in a terrific location backing a green belt that leads to Greenview Park. The main floor has all new vinyl plank flooring throughout, and has a gorgeous new white kitchen with granite countertops and all new appliances. There are 3 spacious bedrooms, a full bathroom and the primary bedroom has a 2 piece ensuite. The basement has 2 more bedrooms a full bathroom and a second kitchen. This home features all new windows, new roof shingles, new deck, and a beautiful back yard featuring stone work and firepit. Welcome home

# **Community Information**

Address 51 Grand Meadow Crescent

Area Edmonton

Subdivision Greenview (Edmonton)

City Edmonton
County ALBERTA

Province AB

Postal Code T6L 1A3