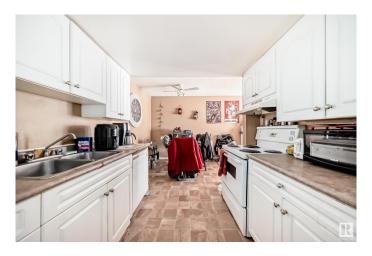

#### \$124,900

3 Bedroom, 1.00 Bathroom, 993 sqft Condo / Townhouse on 0.00 Acres

Rundle Heights, Edmonton, AB

Stacked townhouse with 5 appliances fenced yard and walking distance to schools shopping and public transit. Walking distance to Rundle Park golf course and river valley with picnic areas with woodburning bbq's.

#### Interior

Appliances Dishwasher-Built-In, Dryer, Refrigerator, Stove-Electric, Washer

Heating Forced Air-1, Natural Gas

Stories 2

Has Basement Yes

Basement None, No Basement