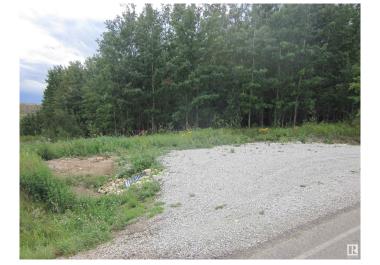

#### \$174,900

0 Bedroom, 0.00 Bathroom, Rural on 5.04 Acres

None, Rural Lac Ste. Anne County, AB

Private 5.04 acres located not in subdivision 3 KM from Onoway & 30 KM from Spruce Grove. Lot is 5% trees and 95% pasture, all weather paved road to access of lot, half fenced, build your walkout dream home on this gently sloping southeast facing lot. Power & gas at property line. Quiet, private and clean country living!

### **Exterior**

Exterior Features Golf Nearby, Private Setting, Rolling Land, Sloping Lot, Treed Lot,

Partially Fenced