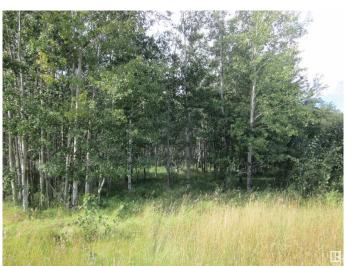

#### \$174,900

0 Bedroom, 0.00 Bathroom, Rural on 5.04 Acres

None, Rural Lac Ste. Anne County, AB

Private 5.04 acres located not in subdivision 3 KM from Onoway & 30 KM from Spruce Grove. Lot is 5% trees and 95% pasture, all weather paved road to access of lot, half fenced, build your walkout dream home on this gently sloping southeast facing lot. Power & gas at property line. Quiet, private and clean country living!

### **Exterior**

Exterior Features Golf Nearby, Private Setting, Rolling Land, Sloping Lot, Treed Lot,

Partially Fenced