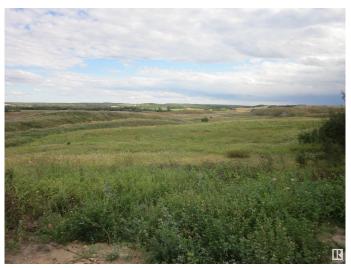

#### \$174,900

0 Bedroom, 0.00 Bathroom, Rural on 5.04 Acres

None, Rural Lac Ste. Anne County, AB

Private 5.04 acres located not in subdivision 3 KM from Onoway & 30 KM from Spruce Grove. Lot is 5% trees and 95% pasture, all weather paved road to access of lot, half fenced, build your walkout dream home on this gently sloping southeast facing lot. Power & gas at property line. Quiet, private and clean country living!

### **Exterior**

Exterior Features Golf Nearby, Private Setting, Rolling Land, Sloping Lot, Treed Lot,

Partially Fenced