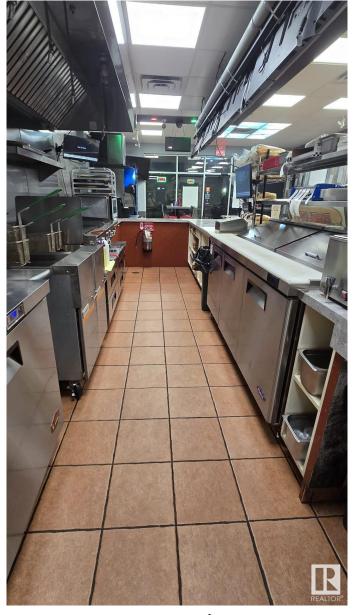

#### \$244,900

0 Bedroom, 0.00 Bathroom, Business on 0.00 Acres

Broadview Park, Sherwood Park, AB

A well-established and highly successful restaurant in a prime location is now available for sale. This dine-in and takeout business boasts a unique menu with the flexibility to modify offerings, making it an excellent opportunity for an ambitious entrepreneur or investor. This restaurant has built a strong reputation and a loyal customer base. The only reason for sale is that the owner is pursuing different career. Brand name is NOT included in the sale as the owner operates another business under the same name. The buyer will need to rebrand or change the menu/cuisine.