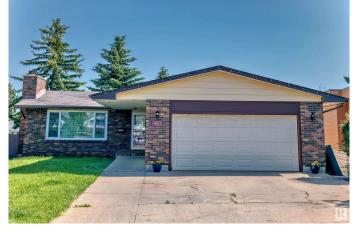

# \$468,000 - 8511 142a Avenue, Edmonton

MLS® #E4427108

# \$468,000

4 Bedroom, 2.50 Bathroom, 1,302 sqft Single Family on 0.00 Acres

Northmount (Edmonton), Edmonton, AB

Welcome to this beautifully renovated bungalow in a fantastic neighborhood! This home features kitchen with brand-new appliances and quartz countertops. It offers three bedrooms, two bathrooms, and a large basement perfect for entertainment. The huge backyard provides ample space for a garden. The sunroom is ideal for cozy evenings with family. Additionally, the windows were replaced in 2020.

#### **Exterior**

Exterior Wood, Brick, Metal

Exterior Features Park/Reserve, Playground Nearby, Public Transportation, Schools,

Shopping Nearby

Roof Asphalt Shingles

Construction Wood, Brick, Metal

Foundation Concrete Perimeter