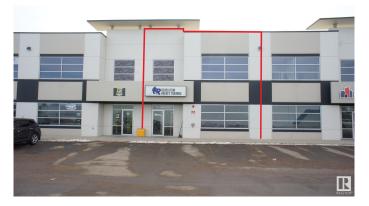

# \$749,000 - 103 118 Provincial Avenue, Sherwood Park

MLS® #E4427140

#### \$749,000

0 Bedroom, 0.00 Bathroom, Industrial on 0.00 Acres

Sherwood Business Park, Sherwood Park, AB

INVESTMENT OPPORTUNITY. Existing tenant has just exercised his option to renew his lease until October 31, 2030. 3405 sf tilt up concrete office warehouse condo in Sherwood Park. This 30' x 83.5' bay offers a 2405 SF floor plate and an additional 1000 SF of finished load bearing concrete mezzanine. Roof top HVAC, radiant heat in warehouse, 14' x 12' grade loading door and 225 amp 3 Phase power. Fully sprinklered , 20' clear warehouse ceiling height. Condo Fees \$559.39/month

### Exterior

| Exterior     | Concrete, Tilt-Up |
|--------------|-------------------|
| Roof         | Tar & Gravel      |
| Construction | Concrete, Tilt-Up |