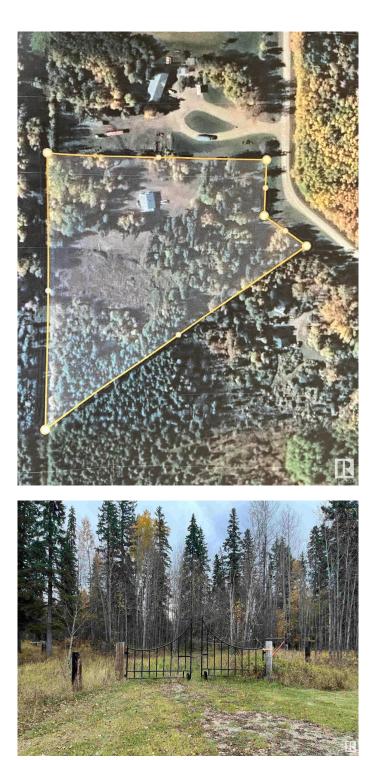

### \$245,000

0 Bedroom, 0.00 Bathroom, Rural on 5.46 Acres

Home Acres, Rural Lac Ste. Anne County, AB

5.46 ACREAGE WITH GARAGE IN HOME ACRES. Less than 1 hour from Edmonton this property is the perfect private get away or spot to build your new home. At the end of a curved, treed driveway, you will find a few cleared areas perfect for a future home or setup of upto 3 RV's. Property has a DRILLED WELL and ELECTRICAL. Natural gas is at the property line. Garage has 10' high ceiling with a propane overhead forced air furnace. Experience a wonderful mix of spruce, pine, tamarack, birch, poplar and some hazelnuts on multiple elevations of this property. Neighbourhood is within 1 km of 2 boat launches on Lac Ste. Anne. The lake and playgrounds can be accessed at Warwa Estates and Home Acres which are within walking distance.

## Exterior

Exterior Features Backs Onto Park/Trees, No Back Lane, Playground Nearby, Private Setting, Partially Fenced