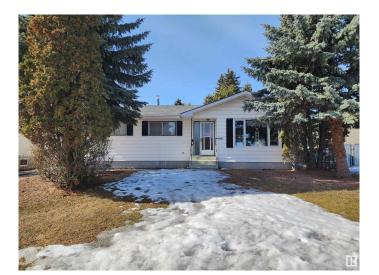

### \$269,900

4 Bedroom, 2.00 Bathroom, 1,116 sqft Single Family on 0.00 Acres

Parkdale (Wetaskiwin), Wetaskiwin, AB

The numerous upgrades done to this Klause Built 1960's bungalow over this past year are too good to not appreciate. New HE Furnace and Hot Water on Demand system. Renovated main bathroom. New Flooring and an Open Concept design. Freshly painted and new fixtures throughout. Newly installed eavestrough. Heated single garage, mature trees, and plenty of outdoor space. Located on a quiet street close to school and playground makes this the perfect place to call

### **Exterior**

Exterior Wood, Vinyl

Exterior Features Fenced, Landscaped, Playground Nearby, Schools, Treed Lot

Roof Asphalt Shingles

Construction Wood, Vinyl

Foundation Concrete Perimeter