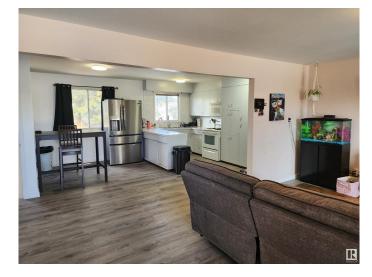

### \$269,900

4 Bedroom, 2.00 Bathroom, 1,116 sqft Single Family on 0.00 Acres

Parkdale (Wetaskiwin), Wetaskiwin, AB

The numerous upgrades done to this Klause Built 1960's bungalow over this past year are too good to not appreciate. New HE Furnace and Hot Water on Demand system. Renovated main bathroom. New Flooring and an Open Concept design. Freshly painted and new fixtures throughout. Newly installed eavestrough. Heated single garage, mature trees, and plenty of outdoor space. Located on a quiet street close to school and playground makes this the perfect place to call

## **Amenities**

Amenities On Street Parking, Hot Water Instant, No Smoking Home

Parking Heated, Insulated, Parking Pad Cement/Paved, Single Garage Detached

Interior

Appliances Dryer, Garage Control, Garage Opener, Microwave Hood Fan,

Refrigerator-Energy Star, Stove-Electric, Washer, Window Coverings,

TV Wall Mount

Heating Forced Air-1, Natural Gas

Stories 2

Has Basement Yes

Basement Full, Finished