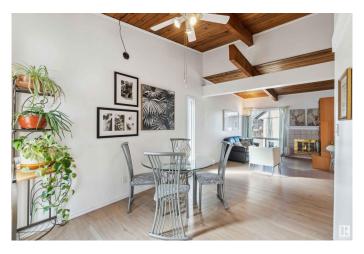

### \$174,500

2 Bedroom, 1.50 Bathroom, 495 sqft Condo / Townhouse on 0.00 Acres

Caernarvon, Edmonton, AB

Renovated Bi-level half duplex in Northwoods Village. 2 bedroom and 1.5 baths. Newer flooring, bathroom cabinets, countertops, light fixtures, ceiling fan and newer appliances. This home is move in ready, with close to 1000 sq ft living space, open concept, vaulted ceiling. A small deck off the main floor, overlook the exterior. Two spacious bedrooms are at the lower level with a half bath and in-suite laundry. This is a well kept and managed complex, low condo fee which includes water. Visitor parking close by. It also has 2 assigned parking stalls!! Excellent value! Great location, walking distance to Beaumaris Lake, YMCA, Public library, public transportation and shopping nearby.

#### **Amenities**

Amenities Deck, Detectors Smoke, No Animal Home, No Smoking Home,

Parking-Visitor, Vaulted Ceiling

Parking 2 Outdoor Stalls, Tandem