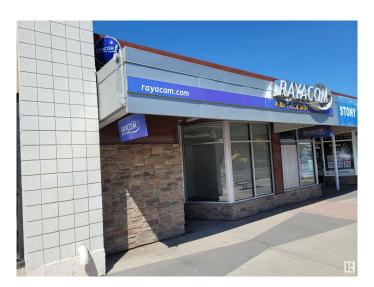

# \$0 - 15220 Stony Plain Road, Edmonton

MLS® #E4427303

#### \$0

0 Bedroom, 0.00 Bathroom, Retail on 0.00 Acres

Canora, Edmonton, AB

Retail / Office Space Available - Stony Plain Road LAST AVAILABLE SPACE IN THE AREA 1600 Square Foot Space - Ideal for Retail or Office Prime Stony Plain Road Location Consists of storefront, reception area, 7 offices, washroom, lunchroom, storage, and 5 designated parking stalls in rear of building. New Flooring and Paint throughout.