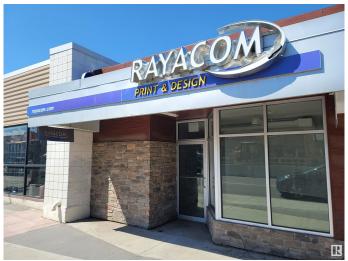

# \$0 - 15220 Stony Plain Road, Edmonton

MLS® #E4427303

#### \$0

0 Bedroom, 0.00 Bathroom, Retail on 0.00 Acres

Canora, Edmonton, AB

Retail / Office Space Available - Stony Plain Road LAST AVAILABLE SPACE IN THE AREA 1600 Square Foot Space - Ideal for Retail or Office Prime Stony Plain Road Location Consists of storefront, reception area, 7 offices, washroom, lunchroom, storage, and 5 designated parking stalls in rear of building. New Flooring and Paint throughout.