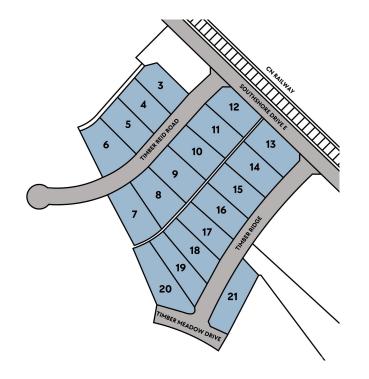

# \$89,900 - 3 Timber Reid Road, Rural Lesser Slave River M.D.

MLS® #E4427346

# \$89,900

0 Bedroom, 0.00 Bathroom, Rural on 1.01 Acres

None, Rural Lesser Slave River M.D., AB

These 1-acre lots offer the perfect opportunity to build your dream home. Located just 15 minutes from town, you'll enjoy the peace and privacy of country living while still having easy access to local amenities. The property is ideally situated near a beautiful lake, providing fantastic opportunities for boating and fishing right at your doorstep. Utilities are already available at the property line, making it easy to start your project and build the home you've always wanted.

# **Community Information**

Address 3 Timber Reid Road

Area Rural Lesser Slave River M.D.

Subdivision None

City Rural Lesser Slave River M.D.

County ALBERTA

Province AB

Postal Code T0G 2M0