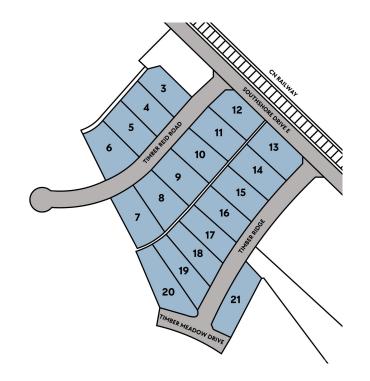

# \$89,900 - 4 Timber Reid Road, Rural Lesser Slave River M.D.

MLS® #E4427348

# **Community Information**

Address 4 Timber Reid Road

Area Rural Lesser Slave River M.D.

Subdivision None

City Rural Lesser Slave River M.D.

County ALBERTA

Province AB

Postal Code T0G 2M0