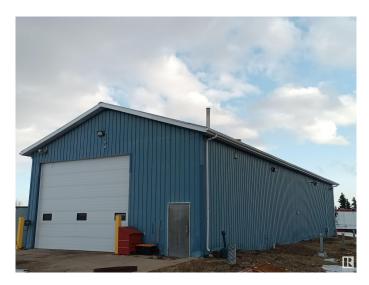

### \$850,000

0 Bedroom, 0.00 Bathroom, Industrial on 0.00 Acres

Westlock, Westlock, AB

 $\hat{a}$ €¢ Freestanding warehouse totaling 3,600 sq.ft. on 6.88 acres  $\hat{a}$ €¢ Warehouse includes one (1) 12 $\hat{a}$ €<sup>TM</sup> x 14 $\hat{a}$ €<sup>TM</sup> grade loading door, small office area and bonus mezzanine  $\hat{a}$ €¢ Additional 1,440 sq.ft. Office trailer featuring reception area, private offices, lunchroom and boardroom  $\hat{a}$ €¢ Multiple light and power pedestals throughout the yard area  $\hat{a}$ €¢ Located approximately 45 mins Northwest of Edmonton with easy access off Highway 44