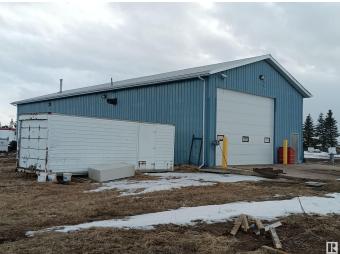

### \$850,000

0 Bedroom, 0.00 Bathroom, Industrial on 0.00 Acres

Westlock, Westlock, AB

 $\hat{a}$ €¢ Freestanding warehouse totaling 3,600 sq.ft. on 6.88 acres  $\hat{a}$ €¢ Warehouse includes one (1) 12 $\hat{a}$ €<sup>TM</sup> x 14 $\hat{a}$ €<sup>TM</sup> grade loading door, small office area and bonus mezzanine  $\hat{a}$ €¢ Additional 1,440 sq.ft. Office trailer featuring reception area, private offices, lunchroom and boardroom  $\hat{a}$ €¢ Multiple light and power pedestals throughout the yard area  $\hat{a}$ €¢ Located approximately 45 mins Northwest of Edmonton with easy access off Highway 44