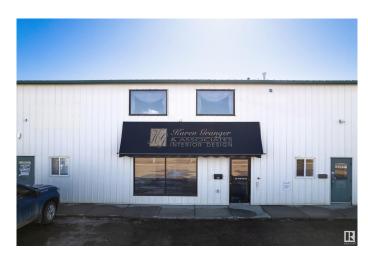

# \$609,900 - 11113 83 Avenue, Fort Saskatchewan

MLS® #E4427356

### \$609.900

0 Bedroom, 0.00 Bathroom, Industrial on 0.00 Acres

Light Industrial Park, Fort Saskatchewan, AB

Nestled in Fort Saskatchewan's Light Industrial Park, This condo offers unmatched convenience with proximity to key transportation hubs, including major highways, rail lines, and heavy industrial access. Its strategic location ensures easy access to clients, suppliers, and employees, making it ideal for manufacturing, distribution, storage, and more. Both lease and purchase options, providing businesses with the flexibility to choose the arrangement that best fits their needs. The concrete aprons on this entire condo complex have been upgraded to allow tractor trailer parking. The condo offers ample parking and has a large 24x100 rear secured storage lot. There is also a large enclosed bay in the condo that has so much potential for whatever future endeavors you have in mind. The condo has a nice show room and mezzanine that could be used as such or easily could be used as office space. There is a 3pc bathroom on the main floor as well as plenty of storage. The unit is air conditioned and move in ready!