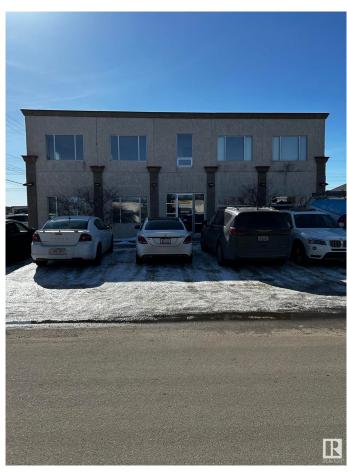

#### \$2,995,000

0 Bedroom, 0.00 Bathroom, Industrial on 0.00 Acres

Calgary Trail North, Edmonton, AB

Three freestanding industrial buildings totaling 13,572 sq. ft. on a 21,510 sq. ft. (0.49 acre) site. The property includes 3 buildings: Building 1 (10351): 6,600 sq. ft.; Building 2 (10353): 5,712 sq. ft.; Building 3: 1,200 sq. ft. Buildings 1 & 2 were originally built in 1954, with additions to Building 2 completed in 2000. Building 3 was added in 2009. Building 1 features include 13 grade-level overhead doors, a warehouse paint booth, and recent upgrades such as vinyl plank flooring, slat wall paneling, LED lighting, and fresh paint.