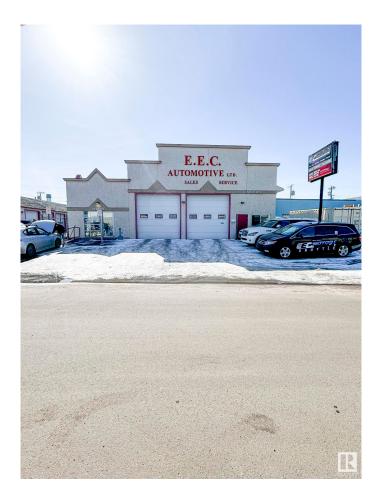

#### \$2,995,000

0 Bedroom, 0.00 Bathroom, Industrial on 0.00 Acres

Calgary Trail North, Edmonton, AB

Three freestanding industrial buildings totaling 13,572 sq. ft. on a 21,510 sq. ft. (0.49 acre) site. The property includes 3 buildings: Building 1 (10351): 6,600 sq. ft.; Building 2 (10353): 5,712 sq. ft.; Building 3: 1,200 sq. ft. Buildings 1 & 2 were originally built in 1954, with additions to Building 2 completed in 2000. Building 3 was added in 2009. Building 1 features include 13 grade-level overhead doors, a warehouse paint booth, and recent upgrades such as vinyl plank flooring, slat wall paneling, LED lighting, and fresh paint.

Built in 1954