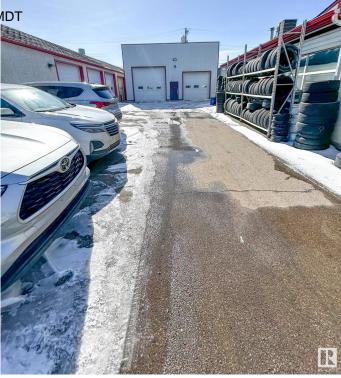

#### \$2,995,000

0 Bedroom, 0.00 Bathroom, Industrial on 0.00 Acres

Calgary Trail North, Edmonton, AB

Three freestanding industrial buildings totaling 13,572 sq. ft. on a 21,510 sq. ft. (0.49 acre) site. The property includes 3 buildings: Building 1 (10351): 6,600 sq. ft.; Building 2 (10353): 5,712 sq. ft.; Building 3: 1,200 sq. ft. Buildings 1 & 2 were originally built in 1954, with additions to Building 2 completed in 2000. Building 3 was added in 2009. Building 1 features include 13 grade-level overhead doors, a warehouse paint booth, and recent upgrades such as vinyl plank flooring, slat wall paneling, LED lighting, and fresh paint.