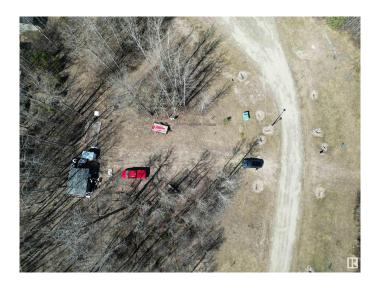

### \$75,000

0 Bedroom, 0.00 Bathroom, Rural on 0.19 Acres

Silver Sands, Rural Lac Ste. Anne County, AB

Welcome to Poppy Place! This lot has already been cleared, and is ready to build on (perfect for a walkout). There is direct access to the walking path to the lake from the back of this property. Temporary power and a 350 gallon septic holding tank are already on site. There is a 12'x16' shed with power that is moveable, and sold with the property. Silver Sands Golf Course is nearby, and there is the opportunity for activities on the lake year round. Please refer to Silver Sands land use bylaws for permitted use and building guidelines.