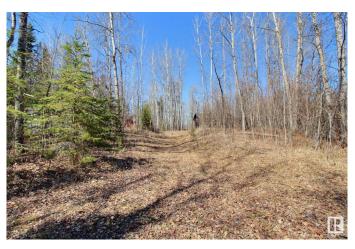

### \$75,000

0 Bedroom, 0.00 Bathroom, Rural on 0.19 Acres

Silver Sands, Rural Lac Ste. Anne County, AB

Welcome to Poppy Place! This lot has already been cleared, and is ready to build on (perfect for a walkout). There is direct access to the walking path to the lake from the back of this property. Temporary power and a 350 gallon septic holding tank are already on site. There is a 12'x16' shed with power that is moveable, and sold with the property. Silver Sands Golf Course is nearby, and there is the opportunity for activities on the lake year round. Please refer to Silver Sands land use bylaws for permitted use and building guidelines.