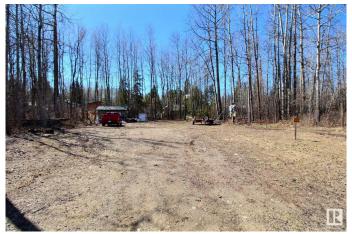

### \$75,000

0 Bedroom, 0.00 Bathroom, Rural on 0.19 Acres

Silver Sands, Rural Lac Ste. Anne County, AB

Welcome to Poppy Place! This lot has already been cleared, and is ready to build on (perfect for a walkout). There is direct access to the walking path to the lake from the back of this property. Temporary power and a 350 gallon septic holding tank are already on site. There is a 12'x16' shed with power that is moveable, and sold with the property. Silver Sands Golf Course is nearby, and there is the opportunity for activities on the lake year round. Please refer to Silver Sands land use bylaws for permitted use and building guidelines.