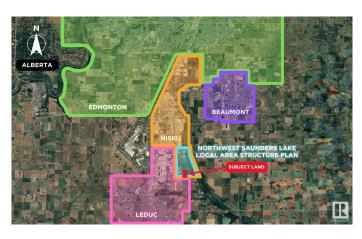

#### \$6,640,000

0 Bedroom, 0.00 Bathroom, Rural on 80.00 Acres

None, Rural Leduc County, AB

80 Acres. Located in the Northwest Saunders Lake Local Area Structure Plan (LASP).Great proximity to water pipeline, 240V Transmission Lines and three (3) phase power. Artificial Intelligence, Datacentre, Crypto Mining potential with possible access to nearby transmission lines. Located south of Nisku Business Park Five minute drive to Edmonton International Airport, and adjacent to Leduc city limits. Municipality: Leduc County, Alberta, Short Legal: 4,24,50,6 SE: Zoning: AG (Agriculture). Selling land value only. Buyer's to confirm information during their due diligence.