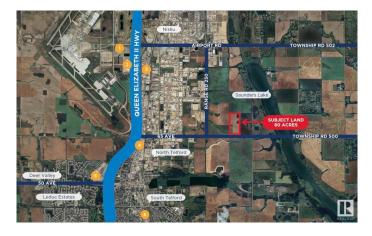

#### \$6,640,000

0 Bedroom, 0.00 Bathroom, Rural on 80.00 Acres

None, Rural Leduc County, AB

80 Acres. Located in the Northwest Saunders Lake Local Area Structure Plan (LASP).Great proximity to water pipeline, 240V Transmission Lines and three (3) phase power. Artificial Intelligence, Datacentre, Crypto Mining potential with possible access to nearby transmission lines. Located south of Nisku Business Park Five minute drive to Edmonton International Airport, and adjacent to Leduc city limits. Municipality: Leduc County, Alberta, Short Legal: 4,24,50,6 SE: Zoning: AG (Agriculture). Selling land value only. Buyer's to confirm information during their due diligence.