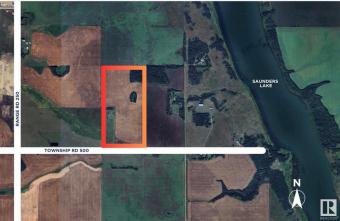

#### \$6,640,000

0 Bedroom, 0.00 Bathroom, Rural on 80.00 Acres

None, Rural Leduc County, AB

80 Acres. Located in the Northwest Saunders Lake Local Area Structure Plan (LASP).Great proximity to water pipeline, 240V Transmission Lines and three (3) phase power. Artificial Intelligence, Datacentre, Crypto Mining potential with possible access to nearby transmission lines. Located south of Nisku Business Park Five minute drive to Edmonton International Airport, and adjacent to Leduc city limits. Municipality: Leduc County, Alberta, Short Legal: 4,24,50,6 SE: Zoning: AG (Agriculture). Selling land value only. Buyer's to confirm information during their due diligence.