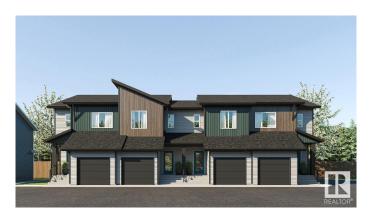

# \$361,900 - 10 710 Mattson Drive, Edmonton

MLS® #E4427533

### \$361,900

3 Bedroom, 2.50 Bathroom, 1,286 sqft Condo / Townhouse on 0.00 Acres

Mattson, Edmonton, AB

Boasting a single-attached garage and an option for potential future basement development, the Nova is perfectly poised for first-time home buyers, young professionals, and those who appreciate maximized, purposeful square footage. NOVA FEATURES: Coastal Contemporary Exterior Warm and Inviting Front Foyer Spacious Kitchen with a Flush Eating Bar Open-Concept Dining Nook + Living Room Cozy Loft + 3 Bedrooms Upstairs 3-piece Primary Ensuite + Walk-in Closet. Photos are representative.

#### **Exterior**

Exterior Wood, Fiber Cement, Vinyl Exterior Features Schools, Shopping Nearby

Roof Asphalt Shingles

Construction Wood, Fiber Cement, Vinyl

Foundation Concrete Perimeter