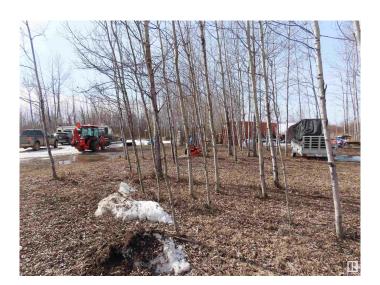

## \$79,900

0 Bedroom, 0.00 Bathroom, Rural on 5.04 Acres

Lac Ste Anne, Rural Lac Ste. Anne County, AB

SECLUDED 5 ACRE RECREATIONAL ACREAGE OUT OF SUBDIVISION. Includes power, sea can, and two sheds. Septic holding tank and rental propane tank. Pull up your RV and camp. Partially fenced for small livestock. Cabin does not stay, some development restrictions apply. Less than 45 minutes from Edmonton. 15 minutes from Barrhead.

### **Exterior**

Exterior Features Flat Site, Low Maintenance Landscape, Picnic Area, Recreation Use,

Partially Fenced