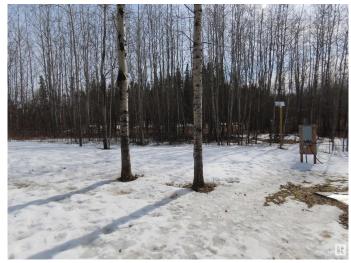

## \$79,900

0 Bedroom, 0.00 Bathroom, Rural on 5.04 Acres

Lac Ste Anne, Rural Lac Ste. Anne County, AB

SECLUDED 5 ACRE RECREATIONAL ACREAGE OUT OF SUBDIVISION. Includes power, sea can, and two sheds. Septic holding tank and rental propane tank. Pull up your RV and camp. Partially fenced for small livestock. Cabin does not stay, some development restrictions apply. Less than 45 minutes from Edmonton. 15 minutes from Barrhead.

### **Exterior**

Exterior Features Flat Site, Low Maintenance Landscape, Picnic Area, Recreation Use,

Partially Fenced