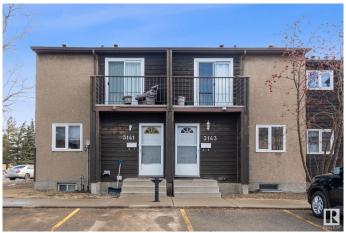

# \$200,000 - 3143 139 Avenue, Edmonton

MLS® #E4427545

### \$200,000

3 Bedroom, 1.50 Bathroom, 1,141 sqft Condo / Townhouse on 0.00 Acres

Hairsine, Edmonton, AB

Welcome to this meticulously maintained and pristine unit, backing to green space with a large deck and directly across from a Junior High School. This home features 3 bedrooms and 1.5 bathrooms, with laminate flooring throughout. Enjoy the cozy electric fireplace and a fully finished basement, complete with a den and family room. Complex has upgraded windows and upgraded PVC fences. Two assigned parking stalls are conveniently located right in front of the unit. With low condo fees and healthy reserved funds. You'll also benefit from being within walking distance to Clareview LRT Station, Clareview Recreation Centre, shopping, schools, and bus stops right near the complex entrance.

# **Community Information**

Address 3143 139 Avenue

Area Edmonton
Subdivision Hairsine
City Edmonton
County ALBERTA

Province AB

Postal Code T5Y 1R4