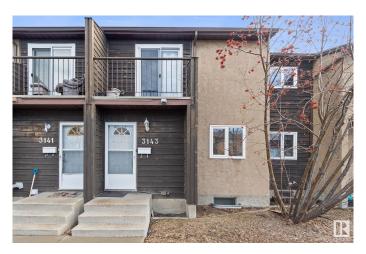

# \$200,000 - 3143 139 Avenue, Edmonton

MLS® #E4427545

### \$200,000

3 Bedroom, 1.50 Bathroom, 1,141 sqft Condo / Townhouse on 0.00 Acres

Hairsine, Edmonton, AB

Welcome to this meticulously maintained and pristine unit, backing to green space with a large deck and directly across from a Junior High School. This home features 3 bedrooms and 1.5 bathrooms, with laminate flooring throughout. Enjoy the cozy electric fireplace and a fully finished basement, complete with a den and family room. Complex has upgraded windows and upgraded PVC fences. Two assigned parking stalls are conveniently located right in front of the unit. With low condo fees and healthy reserved funds. You'll also benefit from being within walking distance to Clareview LRT Station, Clareview Recreation Centre, shopping, schools, and bus stops right near the complex entrance.

# **Community Information**

Address 3143 139 Avenue

Area Edmonton
Subdivision Hairsine
City Edmonton
County ALBERTA

Province AB

Postal Code T5Y 1R4

#### **Exterior**

Exterior Wood

Exterior Features Park/Reserve, Public Swimming Pool, Public Transportation, Schools,

**Shopping Nearby** 

Roof Asphalt Shingles

Construction Wood

Foundation Concrete Perimeter