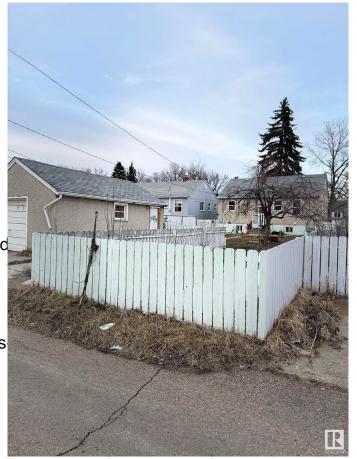

## \$349,000

1 Bedroom, 2.00 Bathroom, 797 sqft Single Family on 0.00 Acres

Spruce Avenue, Edmonton, AB

Investor alert or first time home buyer looking to find the perfect home in the community of Spruce Avenue. This little gem is waiting for you the first time buyer or sit and wait to build a larger home with the massive 43 X 150 yard. This house has numerous upgrades over the years, like newer shingles, windows, furnace and hot water tank, new flooring (Vinyl and laminate), baseboards, updated lighting, and much more. This charming gem is great for all types of investors or that very first place called home.

## **Essential Information**

MLS® # E4427581 Price \$349,000

Bedrooms 1

Bathrooms 2.00
Full Baths 2
Square Footage 797
Acres 0.00

Year Built 1948

Type Single Family

Sub-Type Detached Single Family

Style Bungalow Status Active

**Exterior** 

Exterior Wood, Stucco

Exterior Features Fenced, Fruit Trees/Shrubs,

Shopping Nearby

Roof Asphalt Shingles

Construction Wood, Stucco

Foundation Concrete Perimeter

**Additional Information** 