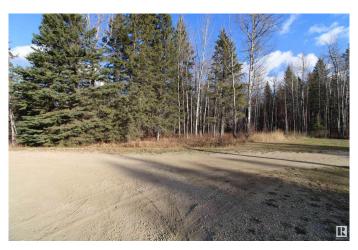

# \$74,900

0 Bedroom, 0.00 Bathroom, Rural on 1.03 Acres

Lessard Landing, Rural Lac Ste. Anne County, AB

This is the spot you have been searching for! Zoning for COUNTRY RESIDENTIAL 3 on this Lessard Landing 1.03 lakeside acreage allows for you to Plan & Create your own PRIVATE FAMILY CAMPGROUND nestled in the trees and centered around two permanently placed RVs with additional spots for temporary guest RVs in this cul de sac location. You could also choose to build a recreational or dream home that celebrates life at the lake. Less than an hour WEST of Edmonton & short walk to the boat launch, your family will fish, boat, tube, ski, ice fish, snowmobile, repeat ... making MEMORIES AT THE LAKE. Grow your family & grow your family camp. Enjoy all Lessard Lake has to offer! Gas & power at the property. GST may be applicable.

# **Exterior**

Exterior Features Boating, Lake Access Property, Recreation Use, Treed Lot, See

Remarks