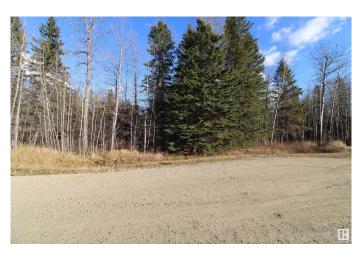

# \$74,900

0 Bedroom, 0.00 Bathroom, Rural on 1.03 Acres

Lessard Landing, Rural Lac Ste. Anne County, AB

This is the spot you have been searching for! Zoning for COUNTRY RESIDENTIAL 3 on this Lessard Landing 1.03 lakeside acreage allows for you to Plan & Create your own PRIVATE FAMILY CAMPGROUND nestled in the trees and centered around two permanently placed RVs with additional spots for temporary guest RVs in this cul de sac location. You could also choose to build a recreational or dream home that celebrates life at the lake. Less than an hour WEST of Edmonton & short walk to the boat launch, your family will fish, boat, tube, ski, ice fish, snowmobile, repeat ... making MEMORIES AT THE LAKE. Grow your family & grow your family camp. Enjoy all Lessard Lake has to offer! Gas & power at the property. GST may be applicable.

# **Exterior**

Exterior Features Boating, Lake Access Property, Recreation Use, Treed Lot, See

Remarks