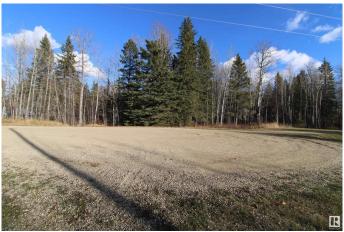

# \$74,900

0 Bedroom, 0.00 Bathroom, Rural on 1.03 Acres

Lessard Landing, Rural Lac Ste. Anne County, AB

This is the spot you have been searching for! Zoning for COUNTRY RESIDENTIAL 3 on this Lessard Landing 1.03 lakeside acreage allows for you to Plan & Create your own PRIVATE FAMILY CAMPGROUND nestled in the trees and centered around two permanently placed RVs with additional spots for temporary guest RVs in this cul de sac location. You could also choose to build a recreational or dream home that celebrates life at the lake. Less than an hour WEST of Edmonton & short walk to the boat launch, your family will fish, boat, tube, ski, ice fish, snowmobile, repeat ... making MEMORIES AT THE LAKE. Grow your family & grow your family camp. Enjoy all Lessard Lake has to offer! Gas & power at the property. GST may be applicable.

# **Exterior**

Exterior Features Boating, Lake Access Property, Recreation Use, Treed Lot, See

Remarks