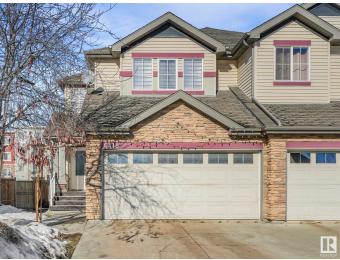

#### \$457,900

3 Bedroom, 2.50 Bathroom, 1,514 sqft Single Family on 0.00 Acres

Walker, Edmonton, AB

Welcome to this stunning half duplex in Walker Lake on a quiet street with a double car attached garage! As you step into this home you have plenty of storage space by your entry, and then an open concept living area. Your living room features a gas fireplace . Your kitchen has brand new S/S appliances, tons of cabinet & counter space. Your dining area next to the kitchen also has direct access to your fenced backyard and deck for entertaining. Upstairs you will find 3 huge bedroom and your front facing primary bedroom with a 4 pc ensuite with a very nice closet . At the back you have 2 secondary bedrooms and a shared 4 pc bathroom. In the basement you have a cozy rec room, laundry room. This home is located close to many schools, shopping amenities and restaurants on Ellerslie Rd and 66th st. and still easy access to Hwy 2 or the Anthony Henday. Brand new boiler and furnace Don't miss this one!

### Exterior

ExteriorWood, Stone, VinylExterior FeaturesSee Remarks

| Roof         | Asphalt Shingles   |
|--------------|--------------------|
| Construction | Wood, Stone, Vinyl |
| Foundation   | Concrete Perimeter |