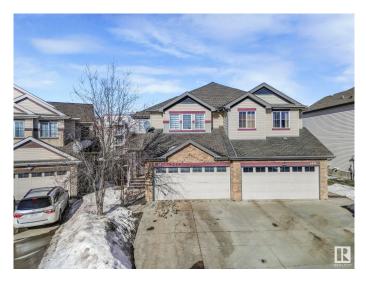

#### \$457,900

3 Bedroom, 2.50 Bathroom, 1,514 sqft Single Family on 0.00 Acres

Walker, Edmonton, AB

Welcome to this stunning half duplex in Walker Lake on a quiet street with a double car attached garage! As you step into this home you have plenty of storage space by your entry, and then an open concept living area. Your living room features a gas fireplace . Your kitchen has brand new S/S appliances, tons of cabinet & counter space. Your dining area next to the kitchen also has direct access to your fenced backyard and deck for entertaining. Upstairs you will find 3 huge bedroom and your front facing primary bedroom with a 4 pc ensuite with a very nice closet . At the back you have 2 secondary bedrooms and a shared 4 pc bathroom. In the basement you have a cozy rec room, laundry room. This home is located close to many schools, shopping amenities and restaurants on Ellerslie Rd and 66th st. and still easy access to Hwy 2 or the Anthony Henday. Brand new boiler and furnace Don't miss this one!

## Amenities

| Amenities      | See Remarks            |
|----------------|------------------------|
| Parking Spaces | 4                      |
| Parking        | Double Garage Attached |

### Exterior

ExteriorWood, Stone, VinylExterior FeaturesSee Remarks

| Roof         | Asphalt Shingles   |
|--------------|--------------------|
| Construction | Wood, Stone, Vinyl |
| Foundation   | Concrete Perimeter |