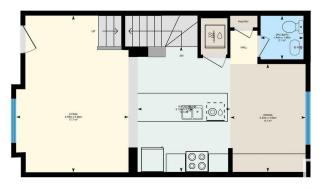

#### \$349,900

3 Bedroom, 2.50 Bathroom, 1,441 sqft Condo / Townhouse on 0.00 Acres

Kirkness, Edmonton, AB

Exceptional condominium is the perfect new home for your family! Facing a central park, this is a most desirable location! Double attached garage; and the balance of the lower level is developed with a large den, utility room & spacious foyer. Upstairs to the main level and you will appreciate the open and spacious living area with dining room; kitchen with granite counter tops, huge island with eating bar, stainless steel appliances and coffee station. . The pantry, laundry closet and a half bath are conveniently located here. Large living room has a door to a private balcony. The upper level offers a large owners suite with walk-in closet and full ensuite bath. There are two more spacious bedrooms and a second full bath here. Well maintained and upgraded.

Main Floor Exterior Area 54.93 m Interior Area 49.88 m<sup>8</sup>

Year Built 2018

Type Condo / Townhouse

Sub-Type Townhouse

Style 2 Storey
Status Active