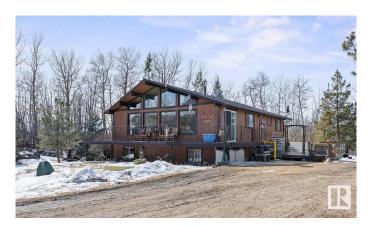

## \$599,900

4 Bedroom, 3.00 Bathroom, 1,354 sqft Rural on 4.27 Acres

None, Rural Strathcona County, AB

Beautiful Walk Out Bungalow on 4.27 acres not in a subdivision with Drilled Well. 36' x 38' Shop with high doors ideal for trucks. Beautiful Cedar Vaulted Ceilings throughout the main gives a warm feeling with plenty of bright windows. The Primary has patio doors onto the deck and a 3pce ensuite, there are 2 more Bedrooms all with cedar vaulted ceilings. Open Living, Dining and Kitchen with Hardwood floors. Not to be forgotten is the main floor laundry room! Walk out basement has a Fantastic Recreation Room with plenty of room to entertain, a wood stove, 3pce bathroom, Bedroom, Office and cold storage room for all your canning! This Gem has so many options to call home! Easy access to Hwy 14 for commuting.

## **Exterior**

Exterior Wood

Exterior Features Golf Nearby, Landscaped, Private Setting, Schools, Treed Lot

Construction Wood

Foundation Concrete Perimeter