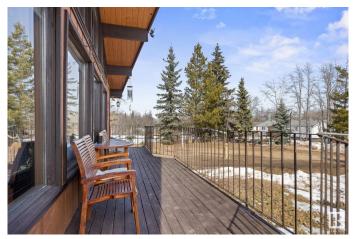

## **Amenities**

Features Deck, Detectors Smoke, Front Porch, Vaulted Ceiling, Walkout

**Basement** 