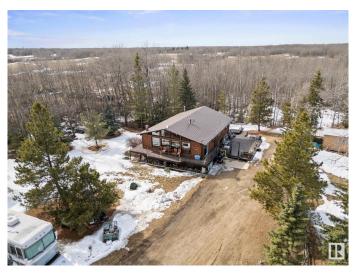

## \$599,900

4 Bedroom, 3.00 Bathroom, 1,354 sqft Rural on 4.27 Acres

None, Rural Strathcona County, AB

Beautiful Walk Out Bungalow on 4.27 acres not in a subdivision with Drilled Well. 36' x 38' Shop with high doors ideal for trucks. Beautiful Cedar Vaulted Ceilings throughout the main gives a warm feeling with plenty of bright windows. The Primary has patio doors onto the deck and a 3pce ensuite, there are 2 more Bedrooms all with cedar vaulted ceilings. Open Living, Dining and Kitchen with Hardwood floors. Not to be forgotten is the main floor laundry room! Walk out basement has a Fantastic Recreation Room with plenty of room to entertain, a wood stove, 3pce bathroom, Bedroom, Office and cold storage room for all your canning! This Gem has so many options to call home! Easy access to Hwy 14 for commuting.

## **Exterior**

Exterior Wood

Exterior Features Golf Nearby, Landscaped, Private Setting, Schools, Treed Lot

Construction Wood

Foundation Concrete Perimeter