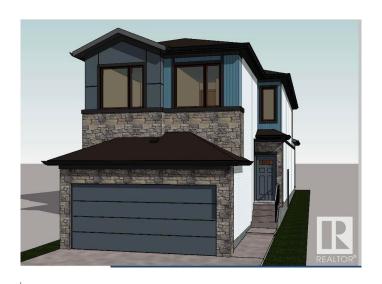

# \$585,000

3 Bedroom, 2.50 Bathroom, 1,982 sqft Single Family on 0.00 Acres

Greenbury, Spruce Grove, AB

Discover this charming two-storey home in Greenbury, Spruce Grove. The main floor features a cozy living room with access to the deck, a dining room, a modern kitchen, a mudroom, and a convenient 2-piece bathroom.

#### **Exterior**

Exterior Wood, Vinyl

Exterior Features Playground Nearby, Public Transportation, Schools, Shopping Nearby

Roof Asphalt Shingles

Construction Wood, Vinyl

Foundation Concrete Perimeter